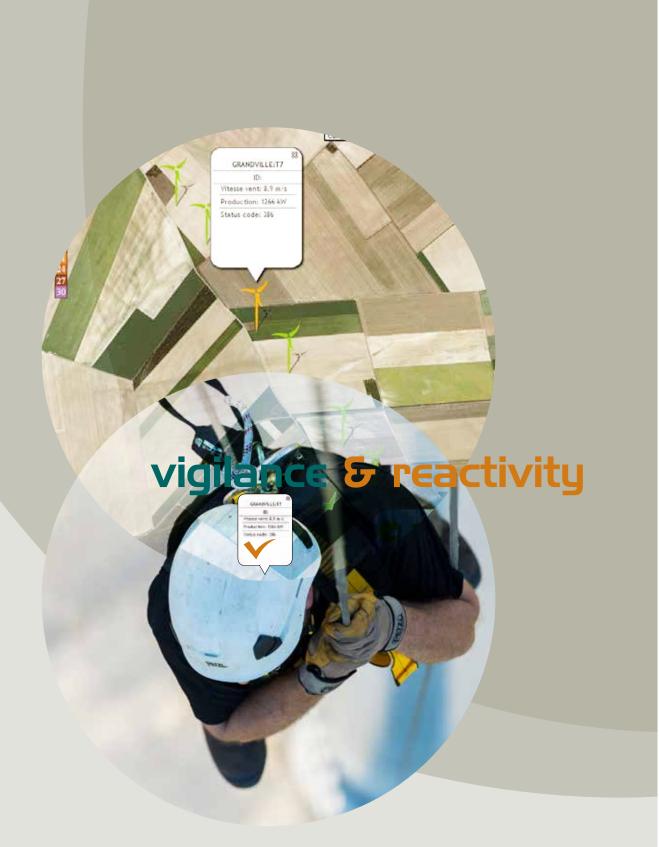

## VALEMO is

A dedicated remote control centre running in 24/7/365 allowing responsiveness and safe peration of customer assets

Fechnical teams with operation managers, high skilled technicians and technical supports located close to your green energy plant.

Strong on-Siterresponse capacities upon "request including on call service 7/365. Limoges Clermont Ferrand Lyon

In house dedicated monitoring and data analysis tools lowing production optimization.

Toulous