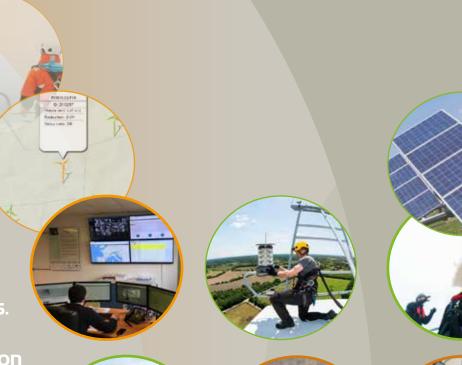

## VALEMO is

A dedicated remote control centre running in 24/7/365 allowing responsiveness and safe peration of customer assets

Fechnical teams with operation managers, high skilled technicians and technical supports located close to your green energy plant.

Strong on-Siterresponse capacities upon "request including on call service 7/365. Limoges Clermont Ferrand Lyon

In house dedicated monitoring and data analysis tools lowing production optimization.

Toulous