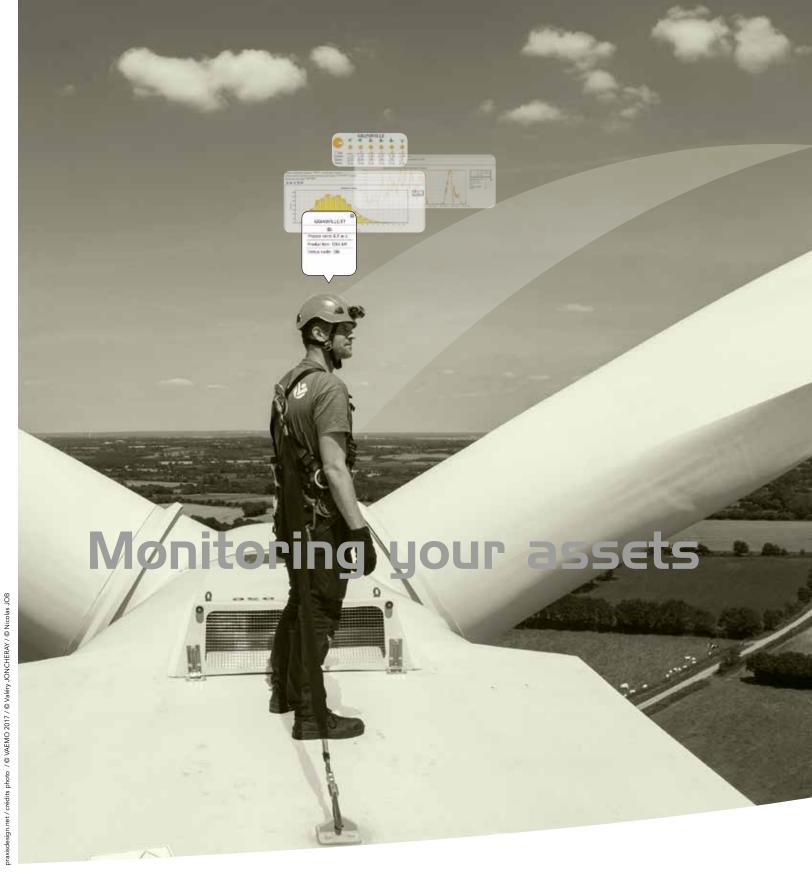

## VALEMO is

A dedicated remote control centre running in 24/7/365 allowing responsiveness and safe peration of customer assets

Fechnical teams with operation managers, high skilled technicians and technical supports located close to your green energy plant.

Strong on-Siterresponse capacities upon "request including on call service 7/365. Limoges Clermont Ferrand Lyon

In house dedicated monitoring and data analysis tools lowing production optimization.

Toulous